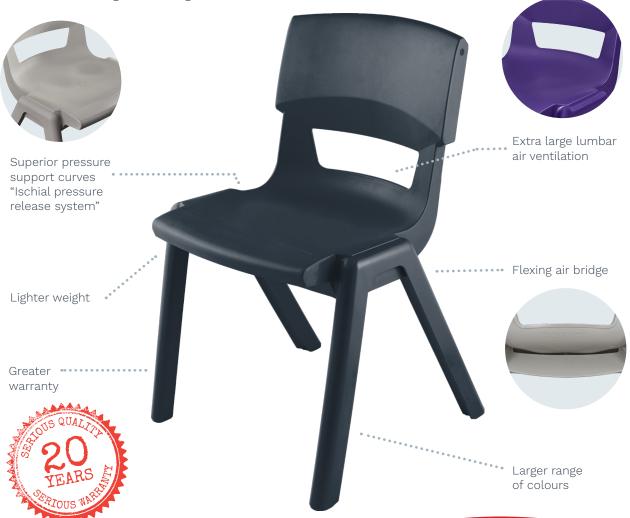

## Postura Max<sup>®</sup> is the only choice for your school

We've spent countless hours researching and developing the most comfortable and versatile chair on the market. To ensure students have the support they need, we've added six incredible features to our Postura design, including: