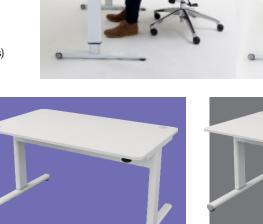

## Taking height adjustable desks to the next level

The AIRO height adjustable desk has a unique patented lift design that does not require any electric power or manual crank handle. Simply press the lift handle and quickly raise or lower the desk to your desired sit/stand height. No power point – not a problem now you can situate your desk wherever you want in the room and as many as you require. Ideal for classrooms, workstations or personal office.

## Taking height adjustable desks to the next level

The AIRO height adjustable desk has a unique patented lift design that does not require any electric power or manual crank handle. Simply press the lift handle and quickly raise or lower the desk to your desired sit/stand height. No power point - not a problem now you can situate your desk wherever you want in the room and as many as you require. Ideal for classrooms, workstations or personal office.