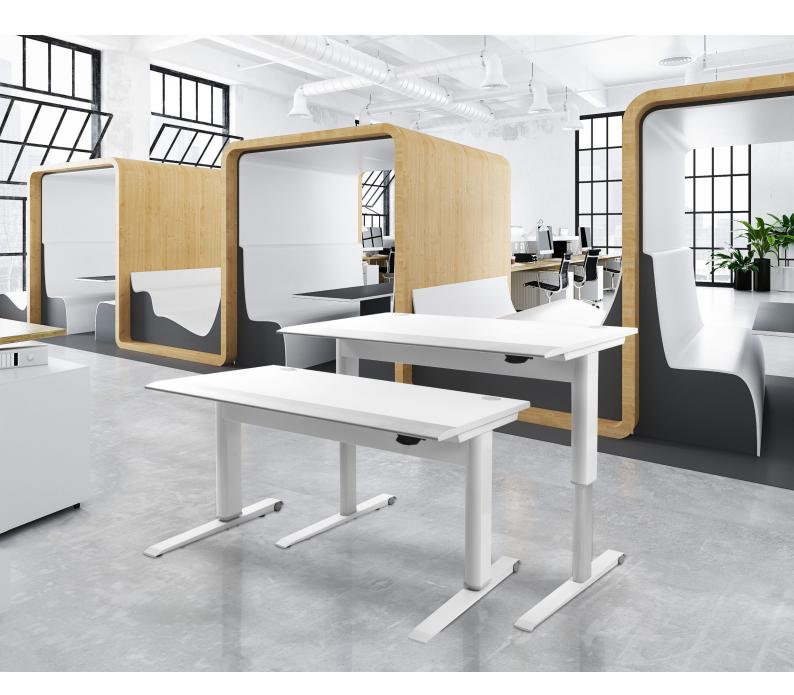

## Taking height adjustable desks to the next level

The AIRO height adjustable desk has a unique patented lift design that does not require any electric power or manual crank handle. Simply press the lift handle and quickly raise or lower the desk to your desired sit/stand height. No power point – not a problem now you can situate your desk wherever you want in the room and as many as you require. Ideal for classrooms, workstations or personal office.

## Taking height adjustable desks to the next level

The AIRO height adjustable desk has a unique patented lift design that does not require any electric power or manual crank handle. Simply press the lift handle and quickly raise or lower the desk to your desired sit/stand height. No power point - not a problem now you can situate your desk wherever you want in the room and as many as you require. Ideal for classrooms, workstations or personal office.

- Stylish and efficient, safe and versatile
- Unique patented lift mechanism
- AIR012-T features a unique silver aluminium 'shark nose' profile on the desktop front edge.
- No messy cables or power point required
- No slow crank handles or electric motors
- Height adjustable from 700 x 1130mm