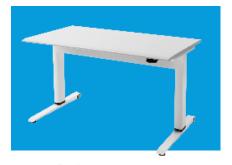

## Taking height adjustable desks to the next level

The AIRO height adjustable desk has a unique patented lift design that does not require any electric power or manual crank handle. Simply press the lift handle and quickly raise or lower the desk to your desired sit/stand height. No power point – not a problem now you can situate your desk wherever you want in the room and as many as you require. Ideal for classrooms, workstations or personal office.

- Stylish and efficient, safe and versatile
- Unique patented lift mechanism
- AIR012-T features a unique silver aluminium 'shark nose' profile on the desktop front edge.
- No messy cables or power point required
- No slow crank handles or electric motors
- Height adjustable from 700 x 1130mm