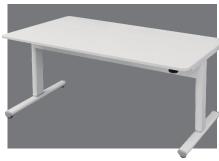

## Taking height adjustable desks to the next level

The AIRO height adjustable desk has a unique patented lift design that does not require any electric power or manual crank handle. Simply press the lift handle and quickly raise or lower the desk to your desired sit/stand height. No power point – not a problem now you can situate your desk wherever you want in the room and as many as you require. Ideal for classrooms, workstations or personal office.

- Stylish and efficient, safe and versatile
- Unique patented lift mechanism
- AIR012-T features a unique silver aluminium 'shark nose' profile on the desktop front edge.
- No messy cables or power point required
- No slow crank handles or electric motors
- Height adjustable from 700 x 1130mm