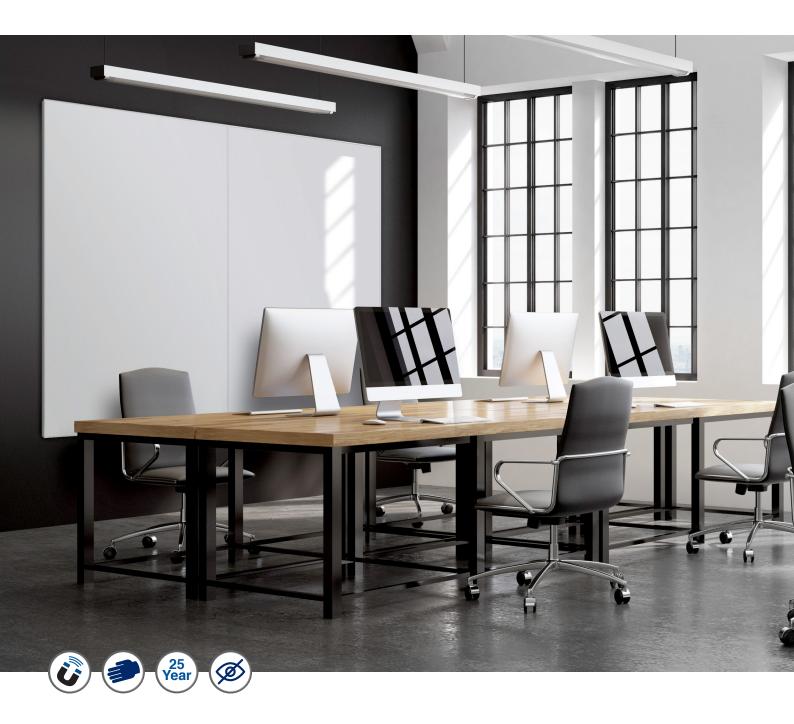

## **LX8000 EDGE FRAME** ARCHITECTURAL PORCELAIN WRITING SURFACE

Excellent hardwearing porcelain magnetic surface for general use applications. Use with drywipe pens and any magnetic accessory. Surface guaranteed for 25 years.

Designed to be installed with no visible fixings, our low profile 4mm edge boards can be butt joined horizontally or vertically, side by side to create a vast communication wall.

Whiteboard panels can be mixed and matched with any pinboard or Echopanel required also using the EDGE LX8000 minimalist frame to fully integrate with your office décor or provide acoustic benefits to your environment.