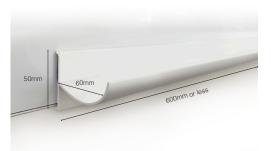

Designed to be installed with no visible fixings, our low profile 4mm edge boards can be butt joined horizontally or vertically, side by side to create a vast communication wall.

## LX8000 EDGE FRAME ARCHITECTURAL WRITING SURFACE

12 standard sizes stocked, however panels can be any size up to 3000 x 1200mm

20mm frame with 4mm lip sits against the wall with invisible fixings making the board appear seamless and integrated into any space.

FLAT TO THE WALL MOUNTING