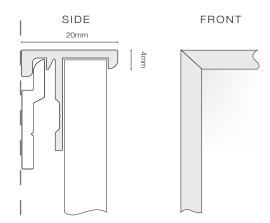

## LX8000 EDGE FRAME ARCHITECTURAL WRITING SURFACE

12 standard sizes stocked, however panels can be any size up to 3000 x 1200mm

20mm frame with 4mm lip sits against the wall with invisible fixings making the board appear seamless and integrated into any space.

FLAT TO THE WALL MOUNTING