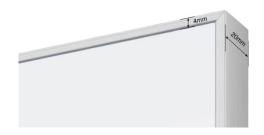

## LX8000 EDGE FRAME ARCHITECTURAL WRITING SURFACE

12 standard sizes stocked, however panels can be any size up to 3000 x 1200mm

20mm frame with 4mm lip sits against the wall with invisible fixings making the board appear seamless and integrated into any space.

FLAT TO THE WALL MOUNTING