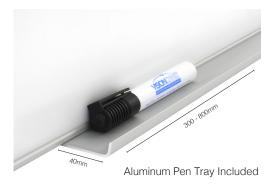

## ACCESSORIES

Optional White Aluminum Magnetic Pen Tray

- A 31 Eastwood St, Bakery Hill VIC 3350
- **P** (03) 5333 5977
- w www.winesofficefurniture.com.au