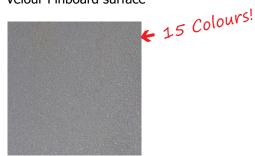

### **PINBOARDS**

Cork Pinboard surface

Velour Pinboard surface

Krommenie Pinboard surface

Standard sizes for most boards:

| 470 x 600mm  | 1800 x1212mm |
|--------------|--------------|
| 600 x 600mm  | 2100 x 912mm |
| 912 x 600mm  | 2100 x1212mm |
| 912 x 912mm  | 2400 x 912mm |
| 1212 x 600mm | 2700 x1212mm |
| 1200 x 912mm | 3000 x 912mm |
| 1212 x1212mm | 3000 x1212mm |
| 1500 x 912mm | 3300 x1212mm |
| 1800 x 912mm | 3600 x1212mm |