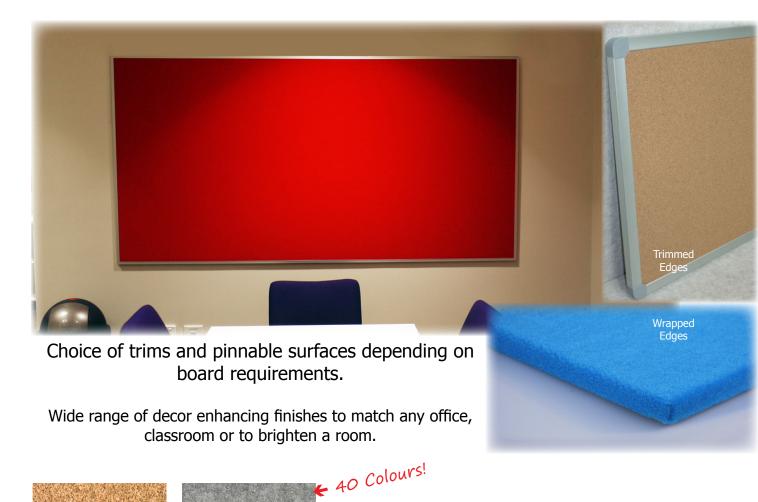

### **PINBOARDS**

Cork Pinboard surface

Velour Pinboard surface

Krommenie Pinboard surface

Standard sizes for most boards:

| 470 x 600mm  | 1800 x1212mm |
|--------------|--------------|
| 600 x 600mm  | 2100 x 912mm |
| 912 x 600mm  | 2100 x1212mm |
| 912 x 912mm  | 2400 x 912mm |
| 1212 x 600mm | 2700 x1212mm |
| 1200 x 912mm | 3000 x 912mm |
| 1212 x1212mm | 3000 x1212mm |
| 1500 x 912mm | 3300 x1212mm |
| 1800 x 912mm | 3600 x1212mm |