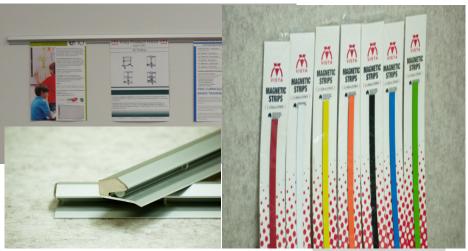

### **ACCESSORIES**

- Vista Hang Up
- Vista Magnetic Strips and Sheets
- Vista Whiteboard Cleaner and Erasers
- Vista Magnetic Buttons and Tabs
- Vista Liner Tape
- Vista Magentic Pen Holders
- Vista Flipchart Pads